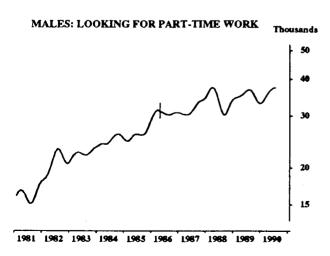

### **UNEMPLOYED PERSONS: TREND SERIES**

The graphs on this page have been drawn to a semi-logarithmic scale to enable comparisons to be made of rates of change—See paragraph 49 of the Explanatory Notes, Appendix B.

Indicates break in series. Estimates for the period prior to April 1986 are based on the old definition. See paragraphs 14 and 15 of the Explanatory Notes, Appendix B.