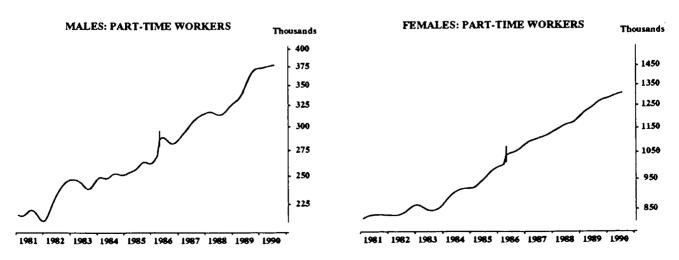

### **EMPLOYED PERSONS: TREND SERIES**

The graphs on this page have been drawn to a semi-logarithmic scale to enable comparisons to be made of rates of change—See paragraph 49 of the Explanatory Notes, Appendix B.

Indicates break in series. Estimates for the period prior to April 1986 are based on the old definition. See paragraphs 14 and 15 of the Explanatory Notes, Appendix B.