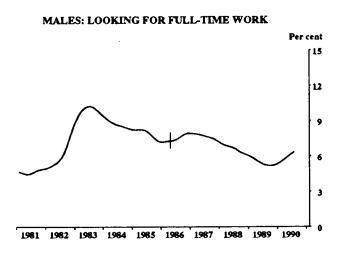

### **UNEMPLOYED PERSONS: TREND SERIES**

The graphs on this page have been drawn to a semi-logarithmic scale to enable comparisons to be made of rates of change—See paragraph 49 of the Explanatory Notes, Appendix B.

Indicates break in series. Estimates for the period prior to April 1986 are based on the old definition. See paragraphs 14 and 15 of the Explanatory Notes, Appendix B.