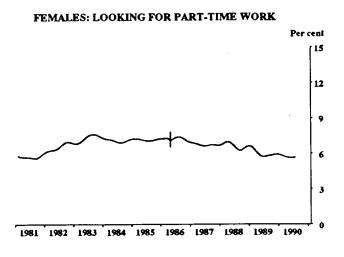

### **UNEMPLOYED PERSONS: TREND SERIES**

The graphs on this page have been drawn to a semi-logarithmic scale to enable comparisons to be made of rates of change—See paragraph 49 of the Explanatory Notes, Appendix B.

Indicates break in series. Estimates for the period prior to April 1986 are based on the old definition. See paragraphs 14 and 15 of the Explanatory Notes, Appendix B.