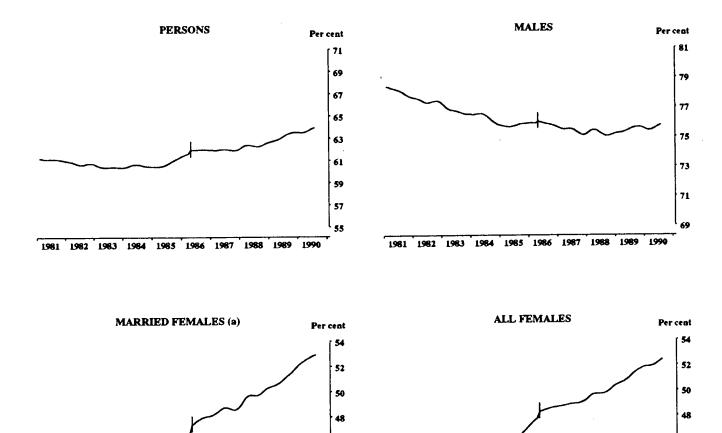

### PARTICIPATION RATE: TREND SERIES

44

42

1989

1990

1981 1982 1983 1984

46

42

<sup>(</sup>a) See paragraph 32 of the Explanatory Notes, Appendix B.

Indicates break in series. Estimates for the period prior to April 1986 are based on the old definition. See paragraphs 14 and 15 of the Explanatory Notes, Appendix B.