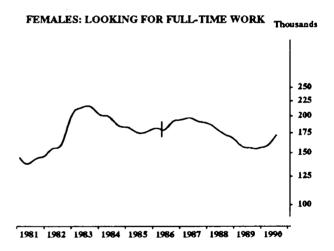

### **UNEMPLOYED PERSONS: TREND SERIES**

The graphs on this page have been drawn to a semi-logarithmic scale to enable comparisons to be made of rates of change—See paragraph 49 of the Explanatory Notes, Appendix B.

Indicates break in series. Estimates for the period prior to April 1986 are based on the old definition. See paragraphs 14 and 15 of the Explanatory Notes, Appendix B.