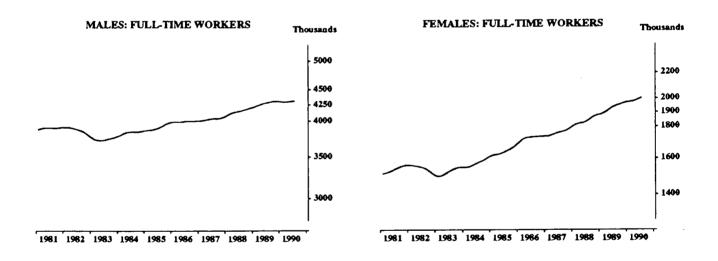

### **EMPLOYED PERSONS: TREND SERIES**

The graphs on this page have been drawn to a semi-logarithmic scale to enable comparisons to be made of rates of change—See paragraph 49 of the Explanatory Notes, Appendix B.

Indicates break in series. Estimates for the period prior to April 1986 are based on the old definition. See paragraphs 14 and 15 of the Explanatory Notes, Appendix B.