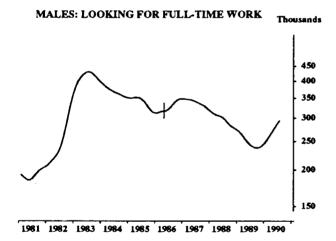

### **UNEMPLOYED PERSONS: TREND SERIES**

The graphs on this page have been drawn to a semi-logarithmic scale to enable comparisons to be made of rates of change—See paragraph 49 of the Explanatory Notes, Appendix B.

Indicates break in series. Estimates for the period prior to April 1986 are based on the old definition. See paragraphs 14 and 15 of the Explanatory Notes, Appendix B.