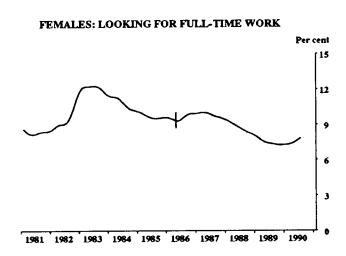

### **UNEMPLOYED PERSONS: TREND SERIES**

The graphs on this page have been drawn to a semi-logarithmic scale to enable comparisons to be made of rates of change—See paragraph 49 of the Explanatory Notes, Appendix B.

Indicates break in series. Estimates for the period prior to April 1986 are based on the old definition. See paragraphs 14 and 15 of the Explanatory Notes, Appendix B.