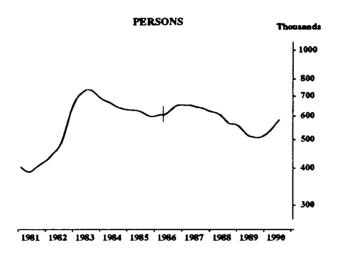

### **UNEMPLOYED PERSONS: TREND SERIES**

The graphs on this page have been drawn to a semi-logarithmic scale to enable comparisons to be made of rates of change—See paragraph 49 of the Explanatory Notes, Appendix B.

Indicates break in series. Estimates for the period prior to April 1986 are based on the old definition. See paragraphs 14 and 15 of the Explanatory Notes, Appendix B.