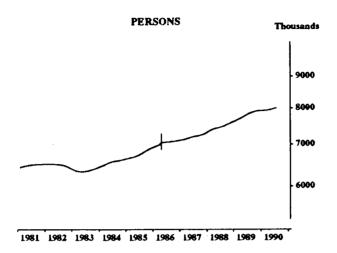

### **EMPLOYED PERSONS: TREND SERIES**

The graphs on this page have been drawn to a semi-logarithmic scale to enable comparisons to be made of rates of change—See paragraph 49 of the Explanatory Notes, Appendix B.

Indicates break in series. Estimates for the period prior to April 1986 are based on the old definition. See paragraphs 14 and 15 of the Explanatory Notes, Appendix B.