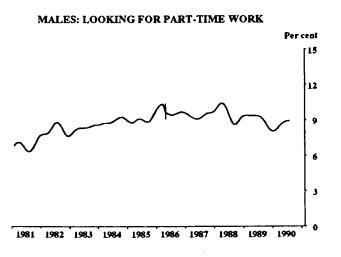

### **UNEMPLOYED PERSONS: TREND SERIES**

The graphs on this page have been drawn to a semi-logarithmic scale to enable comparisons to be made of rates of change—See paragraph 49 of the Explanatory Notes, Appendix B.

Indicates break in series. Estimates for the period prior to April 1986 are based on the old definition. See paragraphs 14 and 15 of the Explanatory Notes, Appendix B.