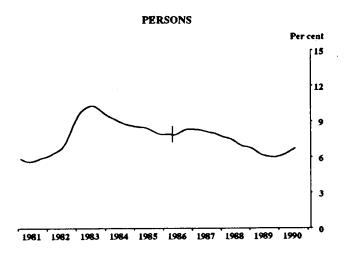

### **UNEMPLOYED PERSONS: TREND SERIES**

The graphs on this page have been drawn to a semi-logarithmic scale to enable comparisons to be made of rates of change—See paragraph 49 of the Explanatory Notes, Appendix B.

Indicates break in series. Estimates for the period prior to April 1986 are based on the old definition. See paragraphs 14 and 15 of the Explanatory Notes, Appendix B.