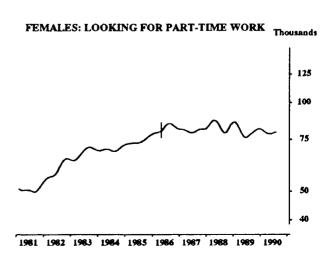

### **UNEMPLOYED PERSONS: TREND SERIES**

The graphs on this page have been drawn to a semi-logarithmic scale to enable comparisons to be made of rates of change—See paragraph 49 of the Explanatory Notes, Appendix B.

Indicates break in series. Estimates for the period prior to April 1986 are based on the old definition. See paragraphs 14 and 15 of the Explanatory Notes, Appendix B.